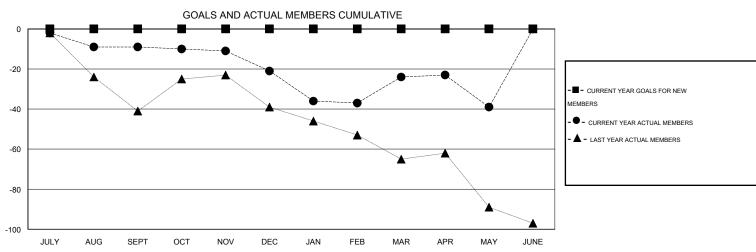

## MONTHLY MEMBERSHIP PROGRESS REPORT

District 22 A

Results as of: 5/31/2015

## LOCATION MARYLAND

 $\mathsf{GMT}\;\mathsf{CA}\;1$ 

|               |                  | Clubs            |                  |                  | Members               |                    |                                     |                    |                  |
|---------------|------------------|------------------|------------------|------------------|-----------------------|--------------------|-------------------------------------|--------------------|------------------|
|               | RESUI            | TS FOR 2014-2015 | i                |                  | RESULTS FOR 2014-2015 |                    |                                     |                    |                  |
| QUARTER       | NEW CLUB<br>GOAL | NEW CLUBS        | DROPPED<br>CLUBS | NET<br>GAIN/LOSS | QUARTER               | NEW MEMBER<br>GOAL | CHARTER AND<br>NEW MEMBERS<br>ADDED | DROPPED<br>MEMBERS | NET<br>GAIN/LOSS |
| JULY/AUG/SEPT | 0                | 0                | 0                | 0                | JULY/AUG/SEPT         | 0                  | 15                                  | 24                 | -9               |
| OCT/NOV/DEC   | 0                | 0                | 0                | 0                | OCT/NOV/DEC           | 0                  | 20                                  | 32                 | -12              |
| JAN/FEB/MAR   | 0                | 1                | 0                | 1                | JAN/FEB/MAR           | 0                  | 27                                  | 30                 | -3               |
| APR/MAY/JUNE  | 0                | 0                | 0                | 0                | APR/MAY/JUNE          | 0                  | 11                                  | 26                 | -15              |